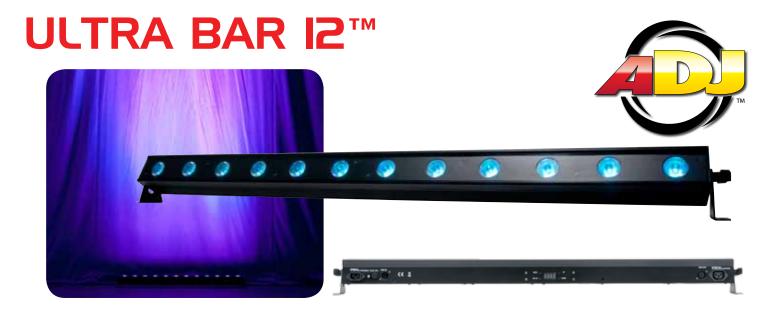

The ADJ Ultra Bar 12 is a 41.75-inch (1 meter) professional grade indoor linear fixture powered by twelve 3-Watt TRI (RGB: 3-IN-1) LEDs. Its bright chromatic 40-degree beam angle provides vibrant TRI color mixing designed for washing stages, walls and dance floors. Its rugged casing with patent pending Quick Align end locking allows for a seamless output of light with no breaks of color.

Ultra Bar 12 features built-in Color Macros (built-in colors), 6 DMX Channel Modes, 0-100% dimming and variable speed strobe. Plus, it offers flexible programming from its on-board 4-Button LED DMX-512 menu, or from the ADJ RFC RF wireless remote (sold separately).

## **Specifications:**

- $\bullet$  41.75-inch (1 meter) indoor Linear Bar with 12 x 3W Ultra bright TRI (RGB: 3-IN-1) LEDs
- Variable RGB color mixing offers a seemingly unlimited color palette
- Great for Stage or Wall Washing!
- 6 DMX Channel Modes: 3, 5, 6, 7, 8 or 20 channels
- 5 operational modes: Auto (Program Run), Sound Active, RGB Dimmer, Static Color and DMX-512 Mode
- 3 or 6-Section Pixel control
- Patent Pending Quick Align (Magnetic)
- Beam Angle: 40 degrees
- Flicker Free
- 4-Button DMX LED Display

Quick Align end locking

- 35 built-in Color Macros
- LED pulse & strobe effect
- Electronic Dimming: 0-100%
- Includes mounting brackets to mount on a wall or set on the ground
- Compatible with the ADJ RFC remote with RF control up to 30 ft./ 10M (sold separately)
- Long Life LEDs (Rated at approximately 50,000 hrs.)
- Power Draw: 43W
- Linkable: DMX via 3-pin XLR cable; Power via IEC daisy-chain power link (Up to 13 Ultra Bar 12 fixtures)
- Multi-voltage operation: AC 100V-240V 50/60Hz
- Dimensions (LxWxH): 41.75" x 2.5" x 3.75"/ 1060 x 63 x 90mm
- Weight: 6 lbs./ 2.7 kg.